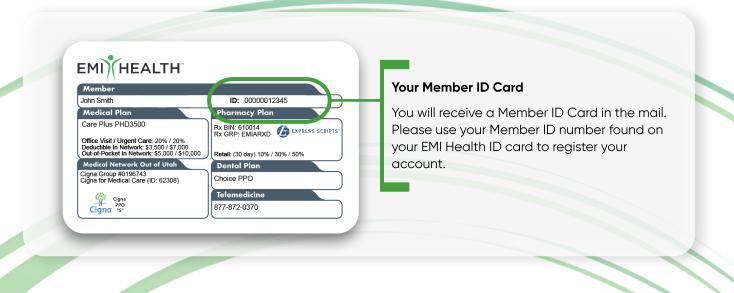

\*Please note that you will only make an EMI Health account for your family through the plan subscriber. Dependents and spouses will not have their own account.