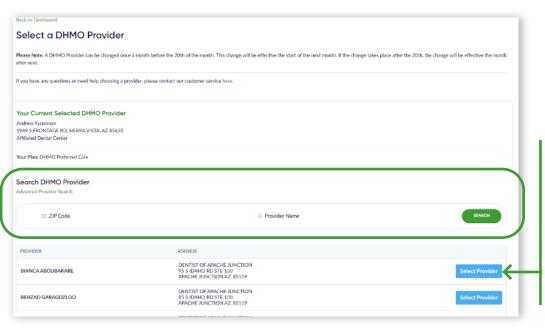

In the "Search DHMO Provider" section, enter your search criteria, either Zip code or Provider Name.

Locate Provider and click on "**Select Provider**" button.

Questions? 1 (888) 422-1995