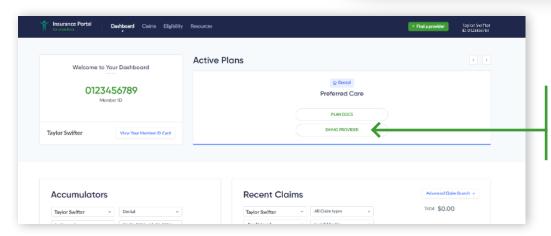

Go to **emihealth.com** and sign into your online portal.

For information on how to register and set-up your account: Click Here

From your dashboard, click on "**DHMO Provider**," under your dental plan.