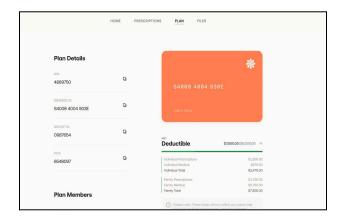

# Member ID and Plan Info

Access your ID card and plan details in the Plan section of the member portal. Pro tip: copy card ID values and paste them directly into forms.

#### Plan Usage Tracker

View your plan usage including total spending against your plan deductible and out-of-pocket limits, as well as the total spend breakdown.

Out Of Pocket Max