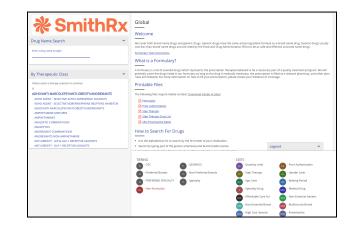

# Formulary Look-up

The Formulary Look-up in the Files section of the member portal can help you view drug coverage information along with detailed information such as dosage, chemical name, and alternative names (i.e. brand, generics).