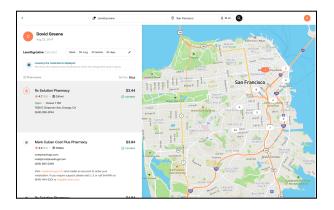

# **Find My Meds**

Search for a medication by city or zip code and see cost estimations based on your benefits for pharmacies near you. Easily find pharmacy contact information so you can plan your fill.