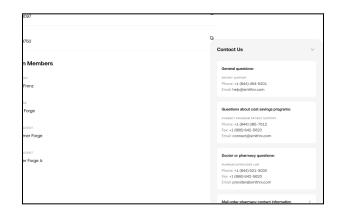

### **Contact Us**

The Contact Us drawer at the bottom right of the Prescriptions, Plan, Files, and Profile pages has phone numbers and contact info for various SmithRx helplines, as well as contact information for our partner pharmacies.