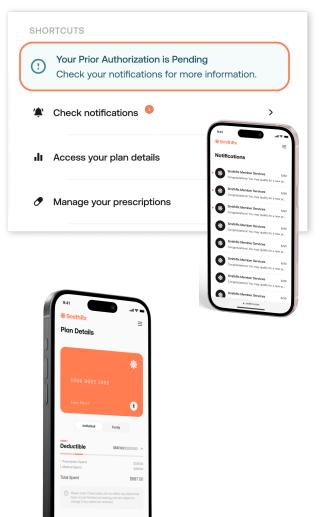

# Member ID and Plan Info

Access your ID card and plan details in the Plan section of the member portal. Pro tip: copy card ID values and paste them directly into forms.

# **Prior Authorization (PA) Notifications**

If a PA has been initiated for your medication, you will receive update alerts via email, SMS text messages,\* and the member portal. Now, you can view the details of the PA including status and important instructions in the Notification Center of the Member Portal.