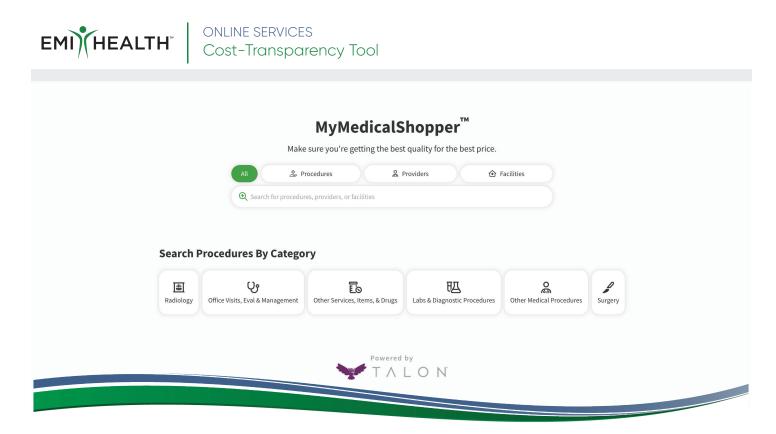

## SAVE TIME & MONEY

with TALON MyMedicalShopperTM, you will:

## How to use MyMedicalShopper:

- 1. Log in to your EMI Health Dashboard at emihealth.com
- 2. Under Programs and Tools locate "My Medical Shopper," then click "Explore this Benefit."
- 3. You'll be directed to the MyMedicalShopper dashboard.
- 4. Simply search for a procedure and see your cost estimate.