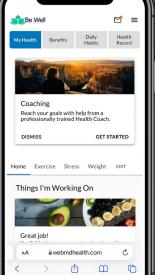

A customized digital wellness platform containing personalized resources based on your health profile and individual wellness needs. Track healthy habits. participate in challenges, earn rewards, and access a library of useful articles, videos, and podcasts created by WebMD.

#### Wellness Coaching

A team of health and wellness professionals are available through your BeWell portal to help you reach your goals and make lasting lifestyle changes. From starting a new exercise plan, to managing stress, WebMD health coaches are here to help you thrive in all aspects of well-being. Connect with a coach over the phone, or through secure messaging your professional coach is ready and waiting to help. Login to BeWell to get started today.